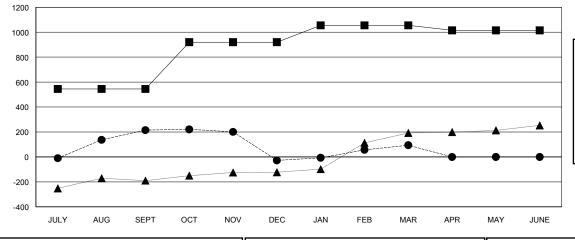

# LOCATION NEPAL

**GMT CA** 

| Clubs                 |               |           |               | Members               |                           |                         |                                              |
|-----------------------|---------------|-----------|---------------|-----------------------|---------------------------|-------------------------|----------------------------------------------|
| RESULTS FOR 2018-2019 |               |           |               | RESULTS FOR 2018-2019 |                           |                         |                                              |
| QUARTER               | NEW CLUB GOAL | NEW CLUBS | DROPPED CLUBS | QUARTER               | MEMBER GROWTH NET<br>GOAL | MEMBER GROWTH<br>ACTUAL | DROPPED MEMBERS ACTUAL (including transfers) |
| JULY/AUG/SEPT         | 10            | 8         | 1             | JULY/AUG/SEPT         | 545                       | 348                     | 118                                          |
| OCT/NOV/DEC           | 5             | 0         | 3             | OCT/NOV/DEC           | 375                       | 150                     | 377                                          |
| JAN/FEB/MAR           | 0             | 1         | 2             | JAN/FEB/MAR           | 135                       | 212                     | 81                                           |
| APR/MAY/JUNE          | 0             | 0         | 0             | APR/MAY/JUNE          | -40                       | 0                       | 0                                            |

### GOALS AND ACTUAL NEW CLUBS CUMULATIVE

| -■- MEMBER GROWTH NET GOAL        |  |
|-----------------------------------|--|
| - ● - MEMBER GROWTH ACTUAL        |  |
| - ▲ - LAST YEAR MEMBERSHIP ACTUAL |  |
|                                   |  |
|                                   |  |
|                                   |  |