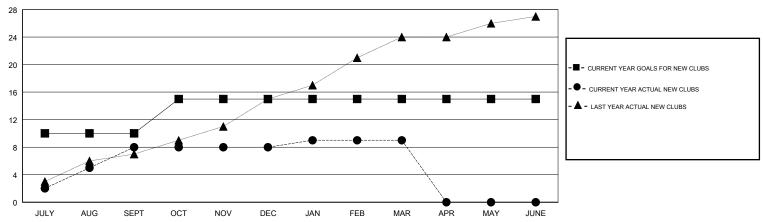

# LOCATION NEPAL

**GMT CA** 

| Clubs                 |               |           |               | Members               |                           |                         |                                              |
|-----------------------|---------------|-----------|---------------|-----------------------|---------------------------|-------------------------|----------------------------------------------|
| RESULTS FOR 2018-2019 |               |           |               | RESULTS FOR 2018-2019 |                           |                         |                                              |
| QUARTER               | NEW CLUB GOAL | NEW CLUBS | DROPPED CLUBS | QUARTER               | MEMBER GROWTH NET<br>GOAL | MEMBER GROWTH<br>ACTUAL | DROPPED MEMBERS ACTUAL (including transfers) |
| JULY/AUG/SEPT         | 10            | 8         | 1             | JULY/AUG/SEPT         | 545                       | 348                     | 118                                          |
| OCT/NOV/DEC           | 5             | 0         | 3             | OCT/NOV/DEC           | 375                       | 150                     | 377                                          |
| JAN/FEB/MAR           | 0             | 1         | 2             | JAN/FEB/MAR           | 135                       | 212                     | 81                                           |
| APR/MAY/JUNE          | 0             | 0         | 0             | APR/MAY/JUNE          | -40                       | 0                       | 0                                            |

### GOALS AND ACTUAL NEW CLUBS CUMULATIVE

| -■- MEMBER GROWTH NET GOAL        |  |
|-----------------------------------|--|
| - ● - MEMBER GROWTH ACTUAL        |  |
| - ▲ - LAST YEAR MEMBERSHIP ACTUAL |  |
|                                   |  |
|                                   |  |
|                                   |  |